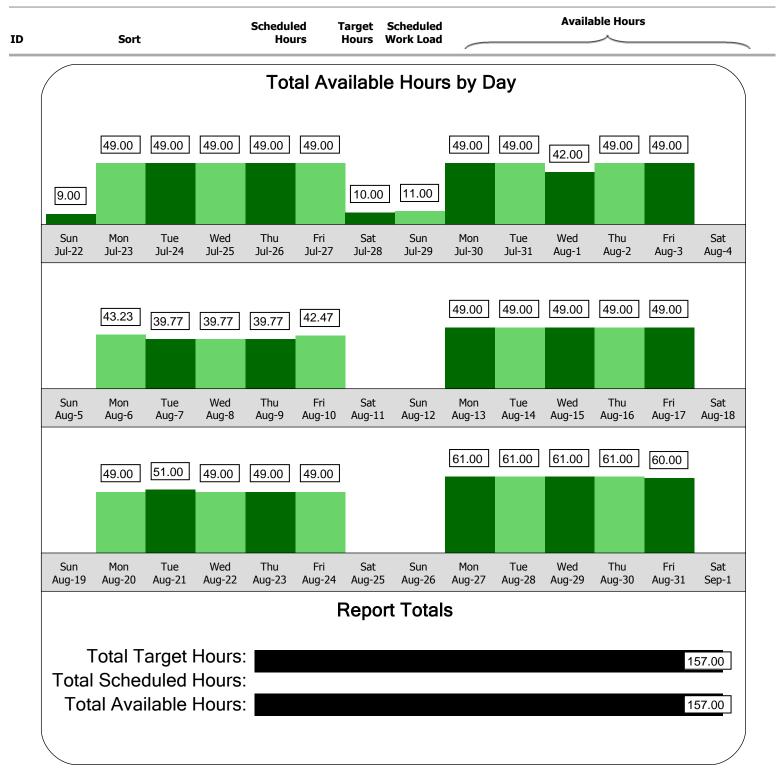

## Staff Schedule Summary

July 22, 2012 - July 28, 2012

| ID    | Sort            | Scheduled<br>Hours | Target<br>Hours | Scheduled<br>Work Load | Available Hours |
|-------|-----------------|--------------------|-----------------|------------------------|-----------------|
| ADMIN | Administrator   | 0.00               | 0.00            | 0%                     | 0.00            |
| AQP   | Skowronek, Anna | 0.00               | 21.00           | 0%                     | 21.00           |
| BPW   | Wood, Brian     | 0.00               | 21.00           | 0%                     | 21.00           |
| СХС   | Cross, Candace  | 0.00               | 21.00           | 0%                     | 21.00           |
| EMG   | Herald, Liz     | 0.00               | 21.00           | 0%                     |                 |
| ЈРН   | Harden, John    | 0.00               | 31.00           | 0%                     | 31.00           |
| JUS   | Shaver, Jessica | 0.00               | 21.00           | 0%                     | 21.00           |
| MAT   | Towers, Matt    | 0.00               | 21.00           | 0%                     | 21.00           |
|       |                 |                    |                 |                        |                 |